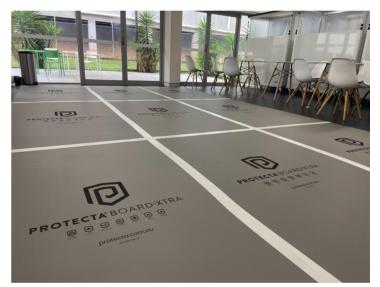

## Protecta Board XTRA 3mm

A high impact protection board that effectively safeguards most floors and delicate surfaces from heavy equipment, debris, and foot traffic

## **Main Applications:**

- Tile, stone, vinyl, concrete or timber floors
- Most indoor and outdoor surfaces
- Delicate surfaces like marble and lift interiors

| Code      | Dimensions                        | GSM    |
|-----------|-----------------------------------|--------|
| PBX223-GY | 2.2m x 1.2m x 3mm<br>Sheet - Grey | 900gsm |